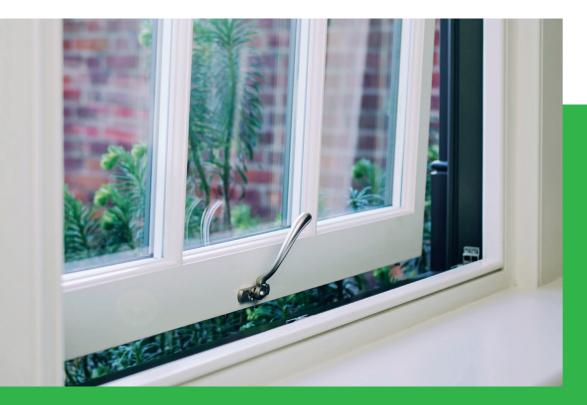

#### Performance

Accoya windows and doors are highly stable and durable. They do not shrink, swell or distort and will open effortlessly all year round. Naturally insulating, and a 40% thermal conductivity improvement over hardwood, they'll help keep your home cosy and your energy bills down. A 50 year warranty also means you'll get to enjoy your windows or doors for a lifetime.